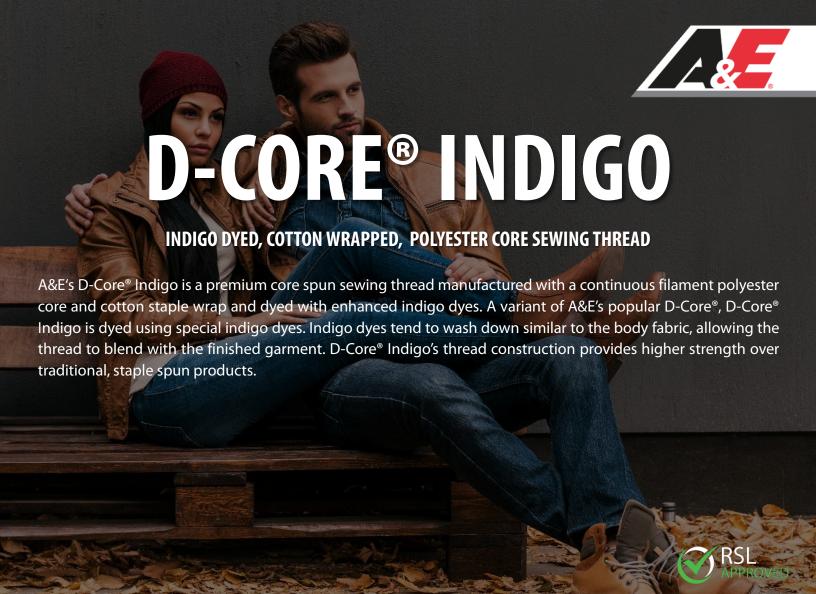

# **D-CORE® INDIGO**

### **BENEFITS**

INDIGO DYE WASHES WITH GARMENT — Thread color is engineered to wash down with the garment during laundering for a worn appearance.

**GOOD PLY SECURITY** — Delivers greater seam integrity with good seam strength and abrasion resistance, while providing a higher resistance to stretching under normal sewing tensions.

**EXCELLENT SEWABILITY** — This thread's cotton wrap delivers superior needle heat resistance and delivers an excellent sewing performance on manual and automatic, multidirectional sewing machines with superior loop formation and fewer skipped stitches.